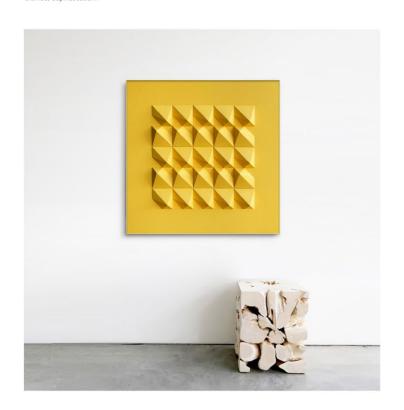

64X64 (cm) 140X140 (cm)

Product size Convex Size: 88x88/104 x 104 (cm)

Design is knowing that "simplicity is the ultimate sophistication."

The frame of the decorative painting is made of light wood grain aluminum alloy profiles, and the shape is made of high-end PU leather. The three-dimensional flowing geometric shape is elegant and has a high-end feel.