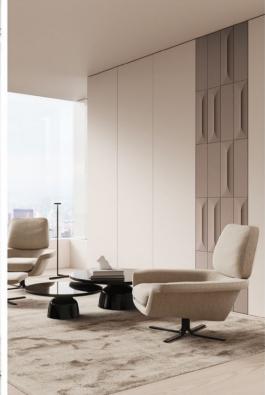

#### Facade reference plan

Art leather tiles and flat hard bags of the same fabric are combined on the spatial facade, and divided using titanium or other mirror materials to create a multi-layered and richer spatial facade effect.