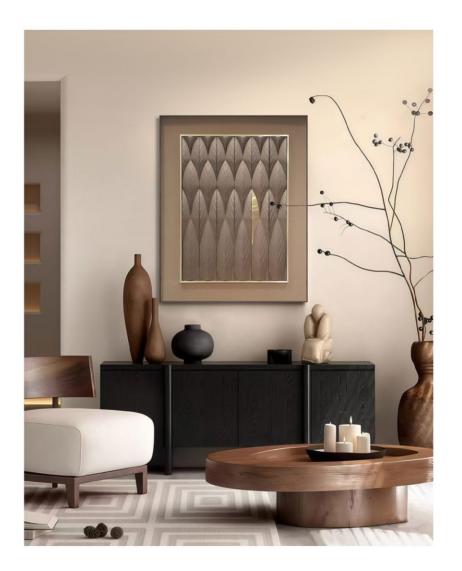

# **DP-05**

Product size Convex Size: 69x89 (cm)

Design is knowing that "simplicity is the ultimate sophistication."

The frame of the decorative painting is made of light wood grain aluminum alloy profiles, and the picture is made of high-end PU leather. The three-dimensional shape of the dense branches and leaves means beauty, elegance and a sense of high-end.