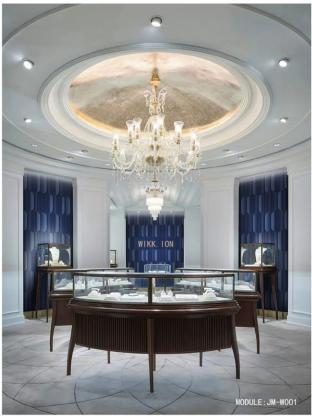

# **DP-03**

Product size Convex Size: 80x80 / 65x65 (cm)

Design is knowing that "simplicity is the ultimate sophistication."

Application in commercial space

**HOTEL** Public spaces and guest rooms

No glue and no formaldehyde wall material. High environmental protection grade, applicable to various spaces of home decoration and tooling. Product styles are fashionable and flexible.

No glue and no formaldehyde wall material. High environmental protection grade, applicable to various spaces of home decoration and tooling. Product styles are fashionable and flexible.