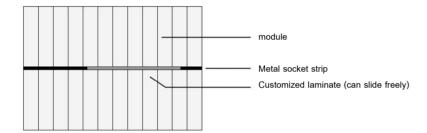

### Module modular shelf accessories

The background wall is based on a modular design, allowing different modules to be freely combined.

The background wall is equipped with a variety of edge processing options.

It is also equipped with metal socket strips so that the shelves can move freely on the profile.

Module size Convex Size: 360x100(mm)

Design is not a single object or dimension.

Design is messy and complex.