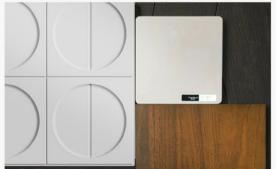

### **Efficient**

environmentally friendly quick installation

Install the matching hole base, and the buckles on the back of the module can be clicked in accordingly. Patented technology is detachable and replaceable, as simple as Lego bricks.

### INSTALLATION METHOD

The new hard-packed background wall provides a variety of installation methods to suit the needs of different types of customers and projects.

- Patented installation method of base plate + buckle
- Install the base perforated plate on the base plate, fix it with screws, and there are connection points between the base perforated plates.

- 2. Remove the connection points between the base perforated panels.
- 3 The panel is snapped into the base perforated plate and the installation is completed.