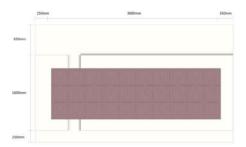

ModuleD ModuleE ModuleF ModuleH

Design is knowing that "simplicity is the ultimate sophistication." —— Leonardo da Vinci.

Module size convex size:

Convex Size: 300x600(mm)

Module A Module B

Combination and matching methods:

Combination staggered random arrangement

Design is Just Making Things Line up.

4000mm 600mm