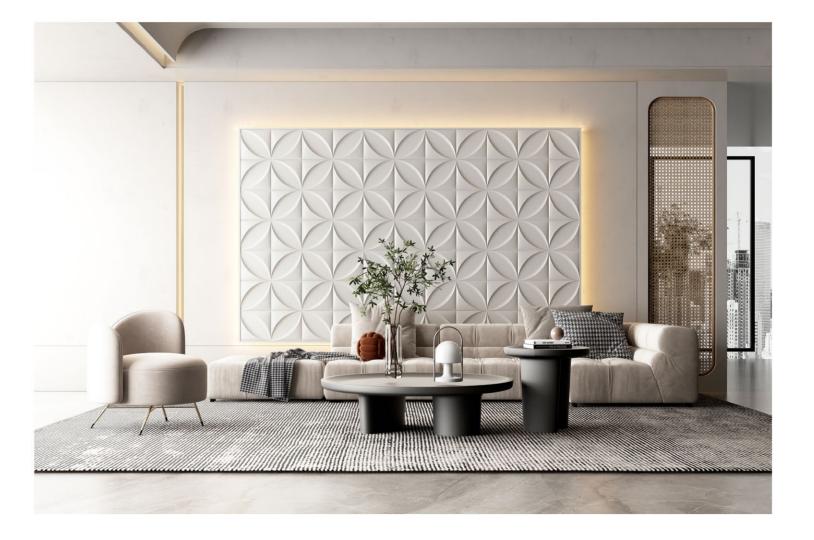

#### Facade reference plan

In the home space, artistic leather bricks are highly decorative, comfortable to touch, and can be combined with various materials.

The wooden grille has a sense of extension on the facade, creating a minimalist modern space through simple division.

Module size convex size:

Convex Size: 260x80(mm)

Lines are interspersed in the plane arrangement to lengthen the visual experience of the space. The surface is made of high-end PU customized fabrics and two-color matching to create a comfortable and soft home space.