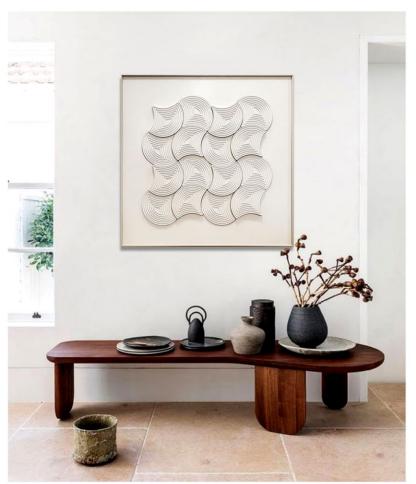

64X64 (cm) 140X140 (cm)

Product size Convex Size: 88x88/104 x 104 (cm)

Design is knowing that "simplicity is the ultimate sophistication."

The frame of the decorative painting is made of light wood grain aluminum alloy profiles, and the shape is made of high-end PU leather. The three-dimensional flowing geometric shape is elegant and has a high-end feel.