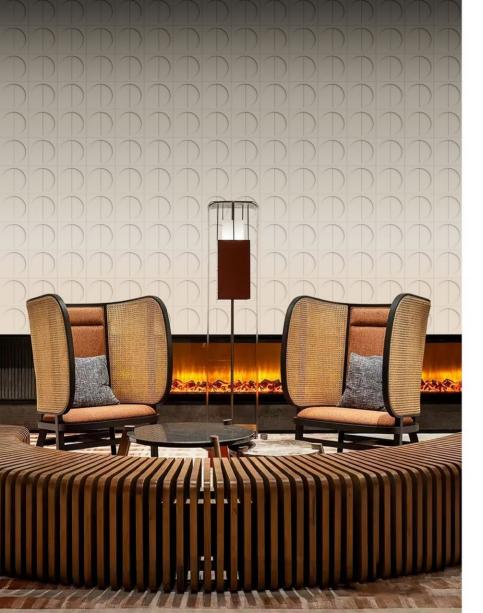

# **DP-03**

Product size Convex Size: 80x80 / 65x65 (cm)

Design is knowing that "simplicity is the ultimate sophistication."

Application in commercial space

**HOTEL** Public spaces and guest rooms

No glue and no formaldehyde wall material. High environmental protection grade, applicable to various spaces of home decoration and tooling. Product styles are fashionable and flexible.

No glue and no formaldehyde wall material. High environmental protection grade, applicable to various spaces of home decoration and tooling. Product styles are fashionable and flexible.