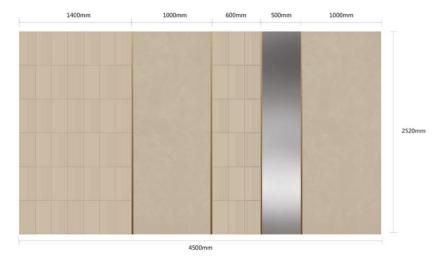

Combination staggered random arrangement

Design is Just Making Things Line up.

4000mm 600mm

4200mm

Design Aesthetics Involves In The Function Beauty, Scientific Beauty And Technological Beauty, Design Aesthetics Involves In The Function Beauty, Scientific Beauty And Technological Beauty/Design Aesthetics Involves In The Functio.