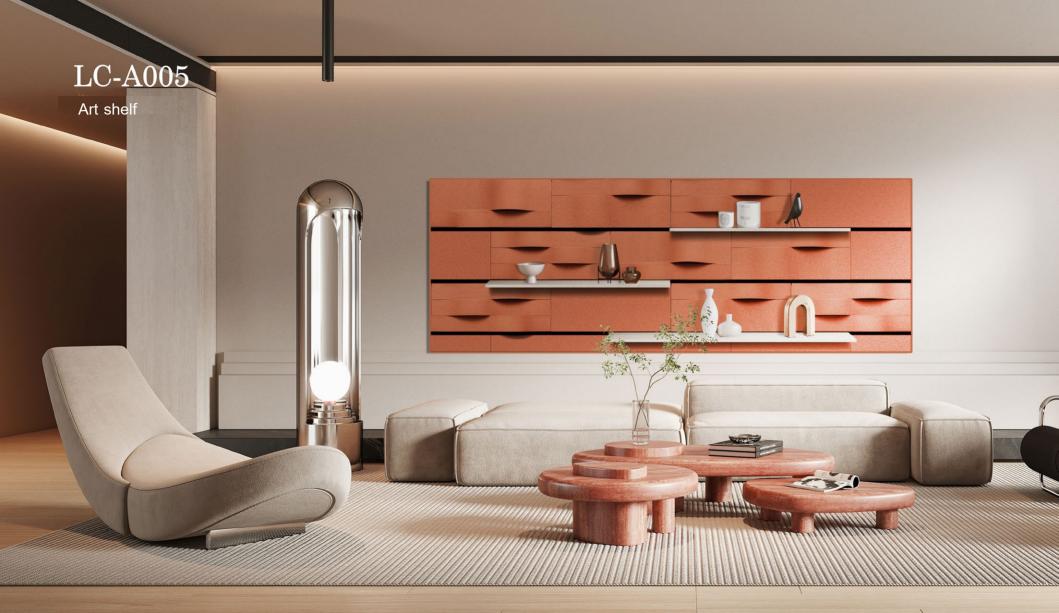

### Module modular shelf accessories

The background wall is based on a modular design, allowing different modules to be freely combined.

The background wall is equipped with a variety of edge processing options.

It is also equipped with metal socket strips so that the shelves can move freely on the profile.

Module size Convex Size: 360x100(mm)

Design is not a single object or dimension.

Design is messy and complex.

## LC-A002 Art Storage Rack

Design is a way of life, a point of view. It involves the whole complex of visual communications: talent, creative ability, manual skill, and technical knowledge.

The background of the shelf is made of high-grade PU velvet fabric, and the three-dimensional shape is modern and fashionable. Whether it is the living room, study room, or entrance to the entrance, it can be perfectly integrated and instantly enhance the style of the space. It is the perfect fusion of practicality and aesthetics.