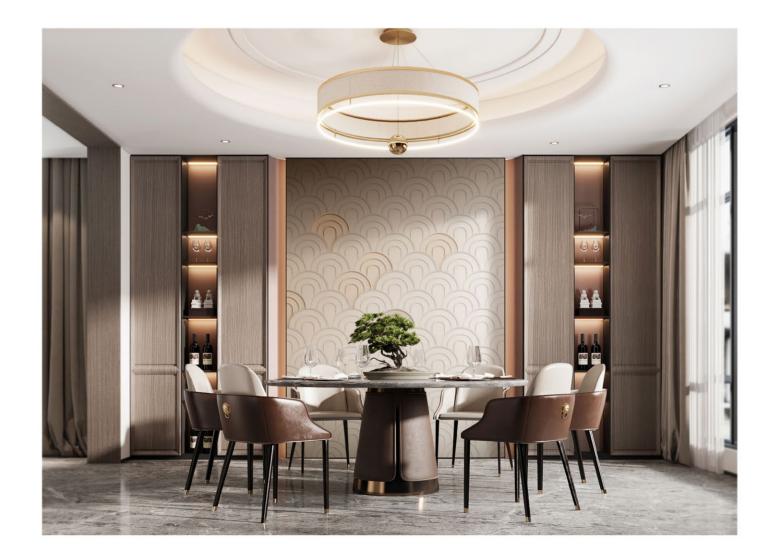

# **DP-03**

Product size Convex Size: 80x80 / 65x65 (cm)

Design is knowing that "simplicity is the ultimate sophistication."

Application in commercial space

**HOTEL** Public spaces and guest rooms

No glue and no formaldehyde wall material. High environmental protection grade, applicable to various spaces of home decoration and tooling. Product styles are fashionable and flexible.