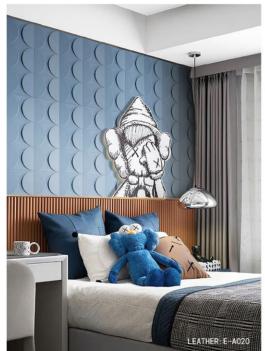

#### Facade reference plan

In the bedroom background wall design, a half-court approach is adopted, using different modules and different fabrics to create a multi-level, high-end bed photo background.