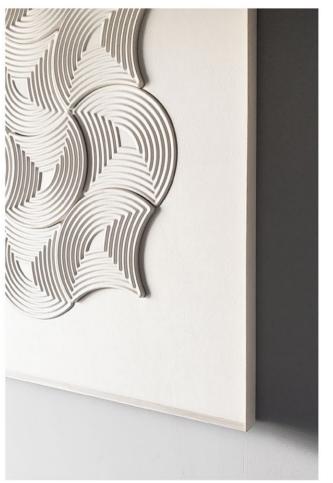

#### PRODUCT INTRODUCTION

The new hard-pack background wall is built using new technologies and new processes. Compared with traditional hard-pack, it is healthier and more environmentally friendly. It releases zero formaldehyde. In addition to its advantages of being moisture-proof and non-deforming, the modular design makes installation more convenient and accurate. The product has various shapes and delicate surface texture. Various modules can be freely spliced to support customization.

### **Module** Modularity

An artistic background wall is assembled from several modules to create a variety of module shapes and nearly a hundred fabrics to choose from.

### **Efficient**

environmentally friendly quick installation

Install the matching hole base, and the buckles on the back of the module can be clicked in accordingly. Patented technology is detachable and replaceable, as simple as Lego bricks.