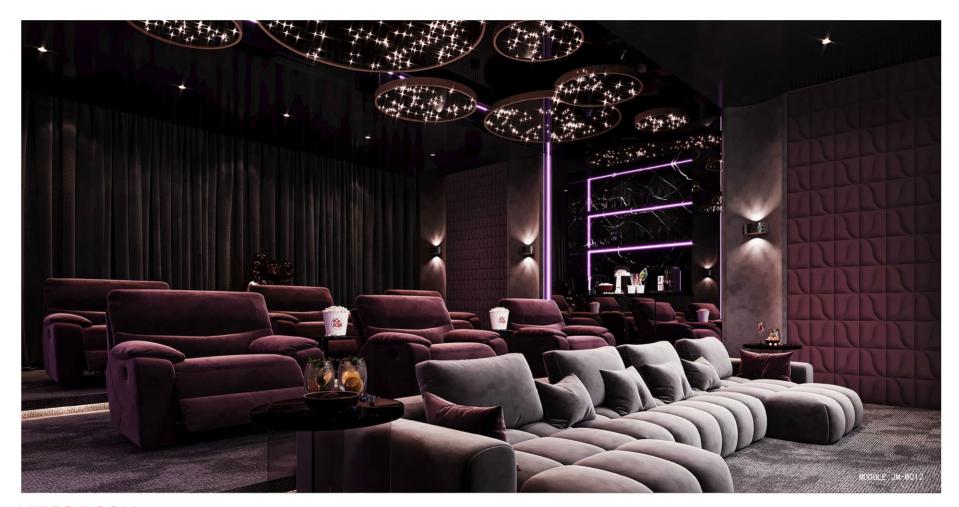

# **DP-03**

Product size Convex Size: 80x80 / 65x65 (cm)

Design is knowing that "simplicity is the ultimate sophistication."

Application in commercial space

**HOTEL** Public spaces and guest rooms

No glue and no formaldehyde wall material. High environmental protection grade, applicable to various spaces of home decoration and tooling. Product styles are fashionable and flexible.

No glue and no formaldehyde wall material. High environmental protection grade, applicable to various spaces of home decoration and tooling. Product styles are fashionable and flexible.