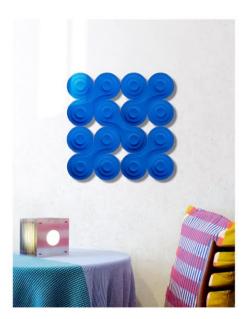

dy room, or entrance to the entrance, it can be perfectly integrated and instantly enhance the style of the space. It is the perfect fusion of practicality and aesthetics.

Product size Convex Size: 118x60 (cm)
Various sizes can be customized



# **DP-02A**

Design is a way of life, a point of view. It involves the whole complex of visual communications: talent, creative ability, manual skill, and technical knowledge.

Product size Convex Size: The existing sizes are as follows, customization is supported.







96X100 (cm)





# DP-19

Design is a way of life, a point of view. It involves the whole complex of visual communications: talent, creative ability, manual skill, and technical knowledge.

Product size Convex Size: The existing sizes are as follows, customization is supported.





64X64 (cm) 140X140 (cm)







Product size Convex Size: 88x88/104 x 104 (cm)

Design is knowing that "simplicity is the ultimate sophistication."

The frame of the decorative painting is made of light wood grain aluminum alloy profiles, and the shape is made of high-end PU leather. The three-dimensional flowing geometric shape is elegant and has a high-end feel.



# **DP-05**

Product size Convex Size: 69x89 (cm)

Design is knowing that "simplicity is the ultimate sophistication."

The frame of the decorative painting is made of light wood grain aluminum alloy profiles, and the picture is made of high-end PU leather. The three-dimensional shape of the dense branches and leaves means beauty, elegance and a sense of high-end.







# **DP-03**

Product size Convex Size: 80x80 / 65x65