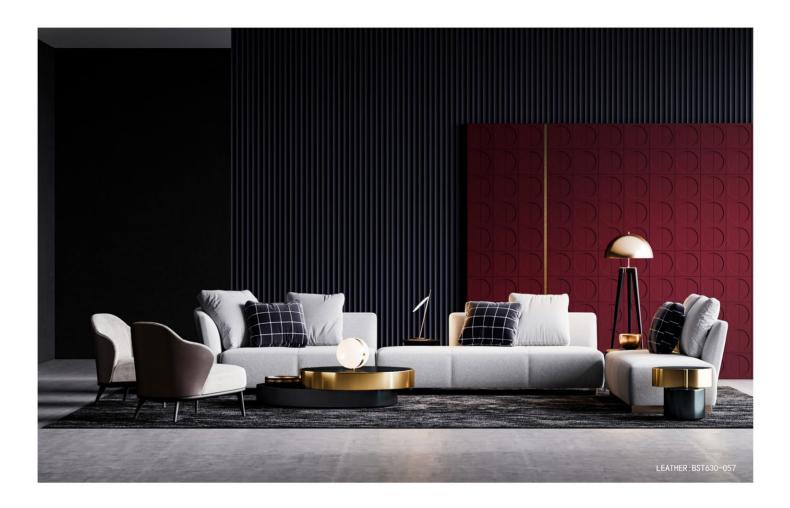

#### Facade reference plan

Art leather tiles and flat hard bags of the same fabric are combined on the spatial facade, and divided using titanium or other mirror materials to create a multi-layered and richer spatial facade effect.