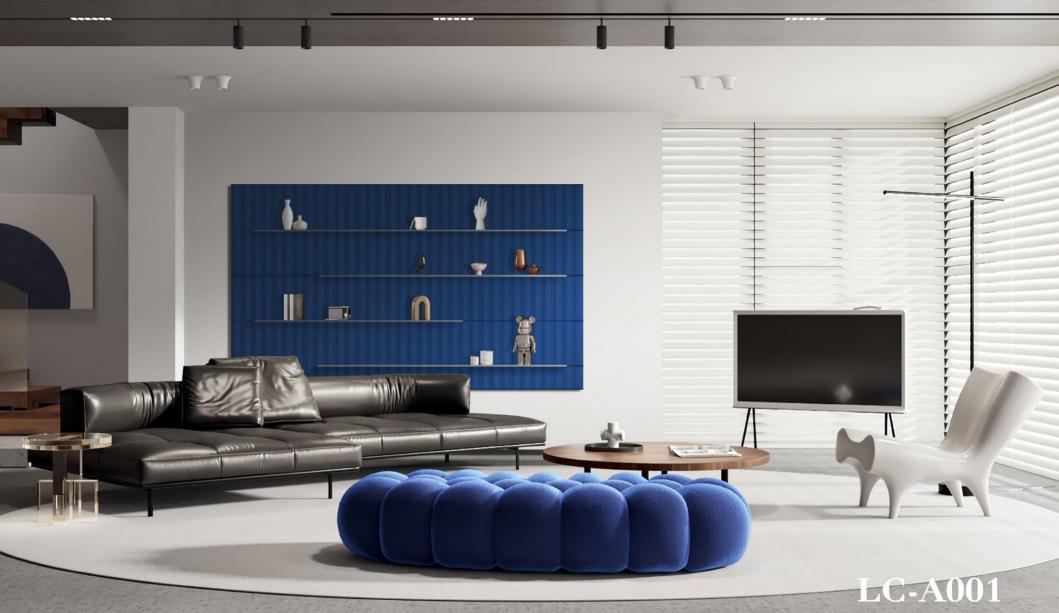

## LC-A002 Art Storage Rack

Design is a way of life, a point of view. It involves the whole complex of visual communications: talent, creative ability, manual skill, and technical knowledge.

The background of the shelf is made of high-grade PU velvet fabric, and the three-dimensional shape is modern and fashionable. Whether it is the living room, study room, or entrance to the entrance, it can be perfectly integrated and instantly enhance the style of the space. It is the perfect fusion of practicality and aesthetics.

Product size Convex Size: 144x36 (cm)