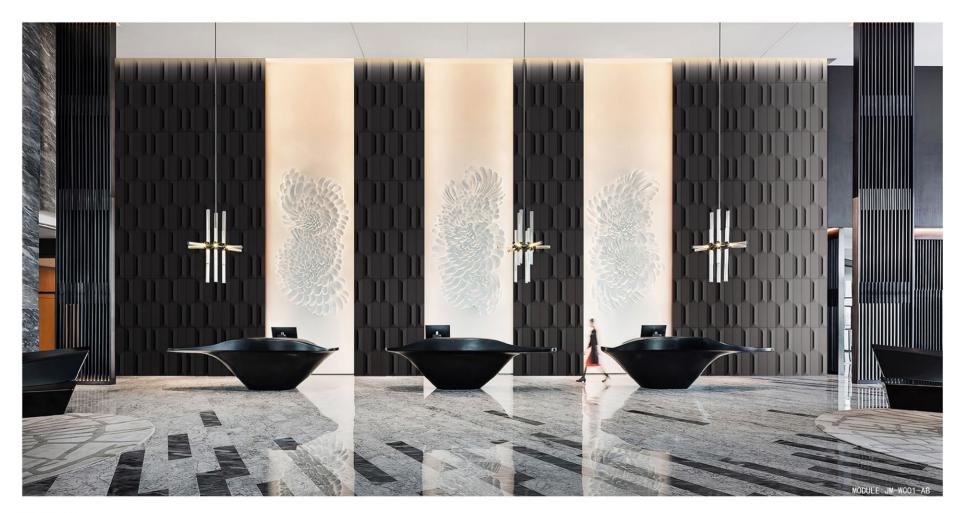

# **DP-03**

Product size Convex Size: 80x80 / 65x65 (cm)

Design is knowing that "simplicity is the ultimate sophistication."

Application in commercial space

**HOTEL** Public spaces and guest rooms

No glue and no formaldehyde wall material. High environmental protection grade, applicable to various spaces of home decoration and tooling. Product styles are fashionable and flexible.