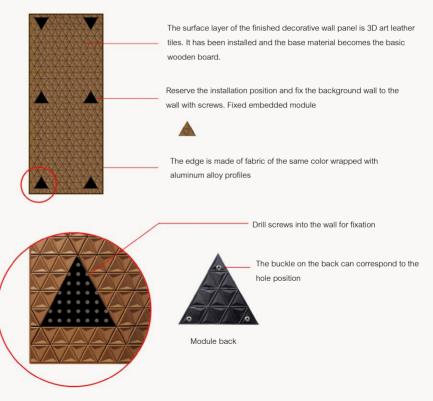

#### PRODUCT INTRODUCTION

The new hard-pack background wall is built using new technologies and new processes. Compared with traditional hard-pack, it is healthier and more environmentally friendly. It releases zero formaldehyde. In addition to its advantages of being moisture-proof and non-deforming, the modular design makes installation more convenient and accurate. The product has various shapes and delicate surface texture. Various modules can be freely spliced to support customization.

### **Module** Modularity

An artistic background wall is assembled from several modules to create a variety of module shapes and nearly a hundred fabrics to choose from.

### **Efficient**

environmentally friendly quick installation

Install the matching hole base, and the buckles on the back of the module can be clicked in accordingly. Patented technology is detachable and replaceable, as simple as Lego bricks.