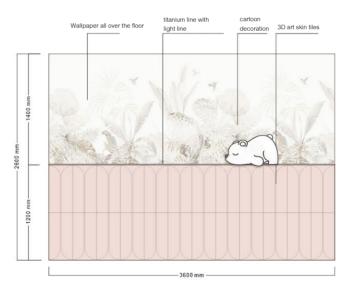

#### Facade reference plan

Art leather tiles and flat hard bags of the same fabric are combined on the spatial facade, and divided using titanium or other mirror materials to create a multi-layered and richer spatial facade effect.