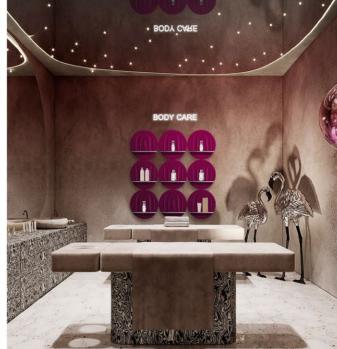

# **DP-03**

Product size Convex Size: 80x80 / 65x65 (cm)

Design is knowing that "simplicity is the ultimate sophistication."

Application in commercial space

**HOTEL** Public spaces and guest rooms

No glue and no formaldehyde wall material. High environmental protection grade, applicable to various spaces of home decoration and tooling. Product styles are fashionable and flexible.

No glue and no formaldehyde wall material. High environmental protection grade, applicable to various spaces of home decoration and tooling. Product styles are fashionable and flexible.