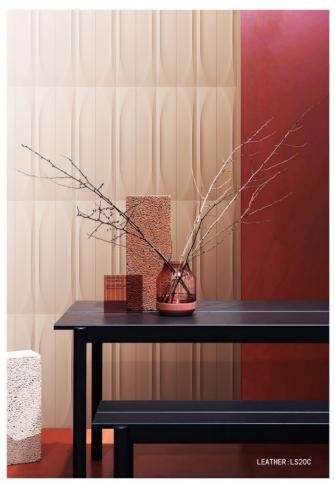

#### Facade reference plan

Art leather tiles and flat hard bags of the same fabric are combined on the spatial facade, and divided using titanium or other mirror materials to create a multi-layered and richer spatial facade effect.