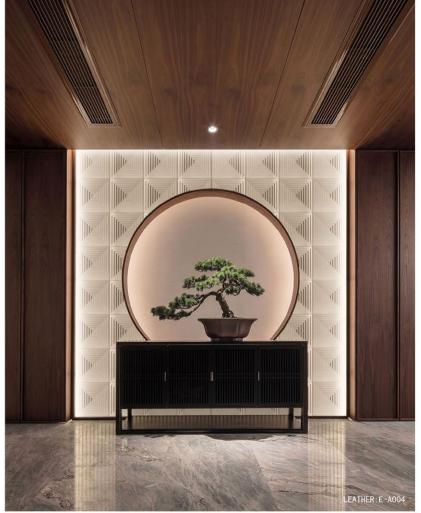

# **DP-03**

Product size Convex Size: 80x80 / 65x65 (cm)

Design is knowing that "simplicity is the ultimate sophistication."

Application in commercial space

**HOTEL** Public spaces and guest rooms

No glue and no formaldehyde wall material. High environmental protection grade, applicable to various spaces of home decoration and tooling. Product styles are fashionable and flexible.

No glue and no formaldehyde wall material. High environmental protection grade, applicable to various spaces of home decoration and tooling. Product styles are fashionable and flexible.