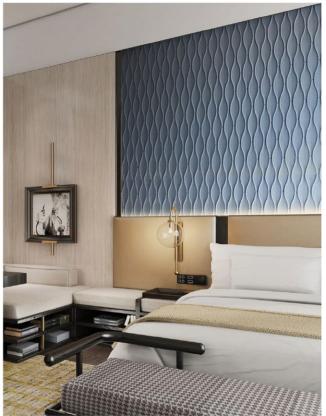

# **DP-03**

Product size Convex Size: 80x80 / 65x65 (cm)

Design is knowing that "simplicity is the ultimate sophistication."

Application in commercial space

**HOTEL** Public spaces and guest rooms

No glue and no formaldehyde wall material. High environmental protection grade, applicable to various spaces of home decoration and tooling. Product styles are fashionable and flexible.