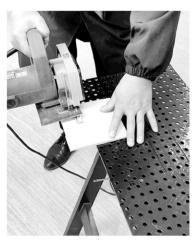

### INSTALLATION METHOD

The back of the new hard-packed module is made of ABS engineering particle material, which can be easily fixed to the wall using structural adhesive. It is similar to floor and ceramic tile installation and can be cut at will without burrs.