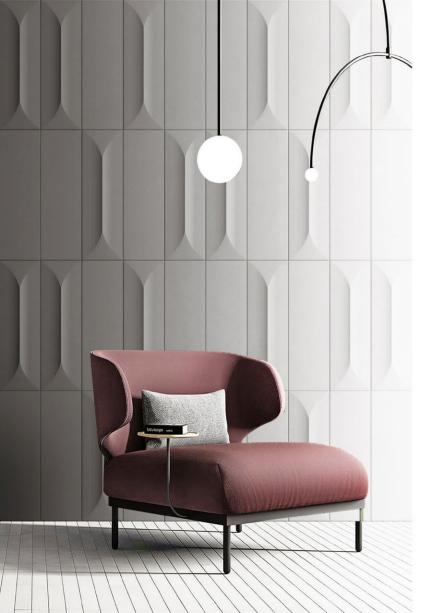

#### Facade reference plan

In the home space, artistic leather bricks are highly decorative, comfortable to touch, and can be combined with various materials.

The wooden grille has a sense of extension on the facade, creating a minimalist modern space through simple division.

Module size convex size:

Convex Size: 260x80(mm)

Lines are interspersed in the plane arrangement to lengthen the visual experience of the space. The surface is made of high-end PU customized fabrics and two-color matching to create a comfortable and soft home space.