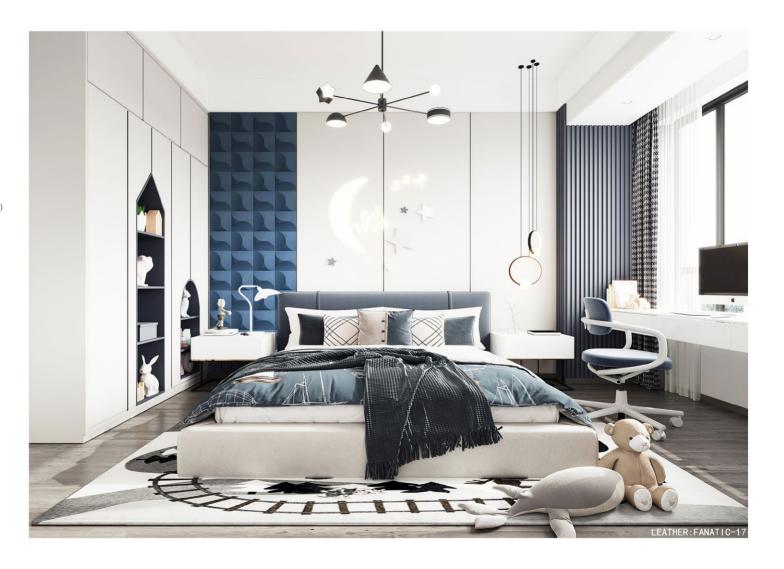

# **JM-W019**

Convex Size: 600x300(mm)

The children's space gives priority to safety and environmental protection when selecting materials. The 3D art leather tiles have been tested for zero formaldehyde and do not need to use any adhesive during the installation process. It can truly be installed and moved in immediately.

The fabric is high-end PU solvent-free leather, which is soft and comfortable to the touch. The simple threedimensional shape makes the space more childlike.

Design Aesthetics Involves In The Function Beauty, Scientific Beauty And Technological Beauty, Design Aesthetics Involves In The Function Beauty, Scientific Beauty And Technological Beauty/Design Aesthetics Involves In The Functio.

#### Facade reference plan

In the bedroom background wall design, a half-court approach is adopted, using different modules and different fabrics to create a multi-level, high-end bed photo background.