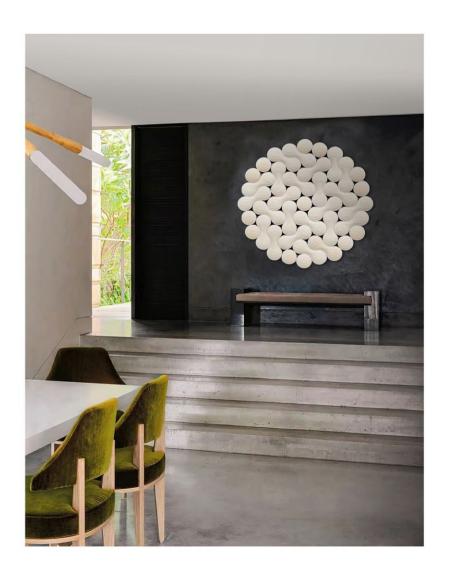

64X64 (cm) 140X140 (cm)

Product size Convex Size: 88x88/104 x 104 (cm)

Design is knowing that "simplicity is the ultimate sophistication."

The frame of the decorative painting is made of light wood grain aluminum alloy profiles, and the shape is made of high-end PU leather. The three-dimensional flowing geometric shape is elegant and has a high-end feel.