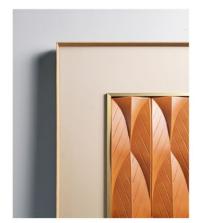

# **DP-05**

Product size Convex Size: 69x89 (cm)

Design is knowing that "simplicity is the ultimate sophistication."

The frame of the decorative painting is made of light wood grain aluminum alloy profiles, and the picture is made of high-end PU leather. The three-dimensional shape of the dense branches and leaves means beauty, elegance and a sense of high-end.