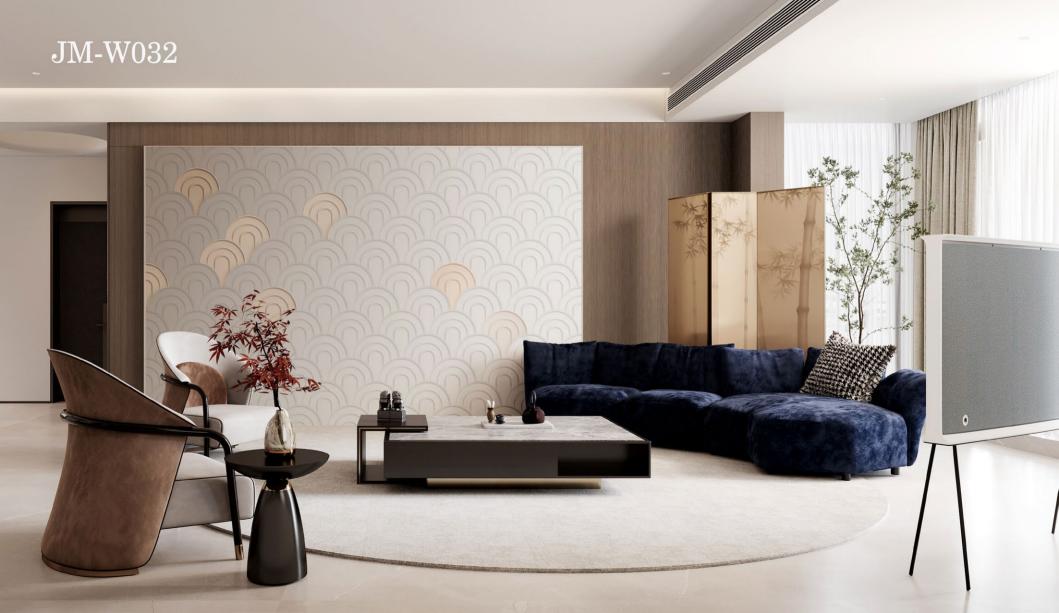

#### PRODUCT INTRODUCTION

The new hard-pack background wall is built using new technologies and new processes. Compared with traditional hard-pack, it is healthier and more environmentally friendly. It releases zero formaldehyde. In addition to its advantages of being moisture-proof and non-deforming, the modular design makes installation more convenient and accurate. The product has various shapes and delicate surface texture. Various modules can be freely spliced to support customization.

### **Module** Modularity

An artistic background wall is assembled from several modules to create a variety of module shapes and nearly a hundred fabrics to choose from.

#### Facade reference plan

Art leather tiles and flat hard bags of the same fabric are combined on the spatial facade, and divided using titanium or other mirror materials to create a multi-layered and richer spatial facade effect.