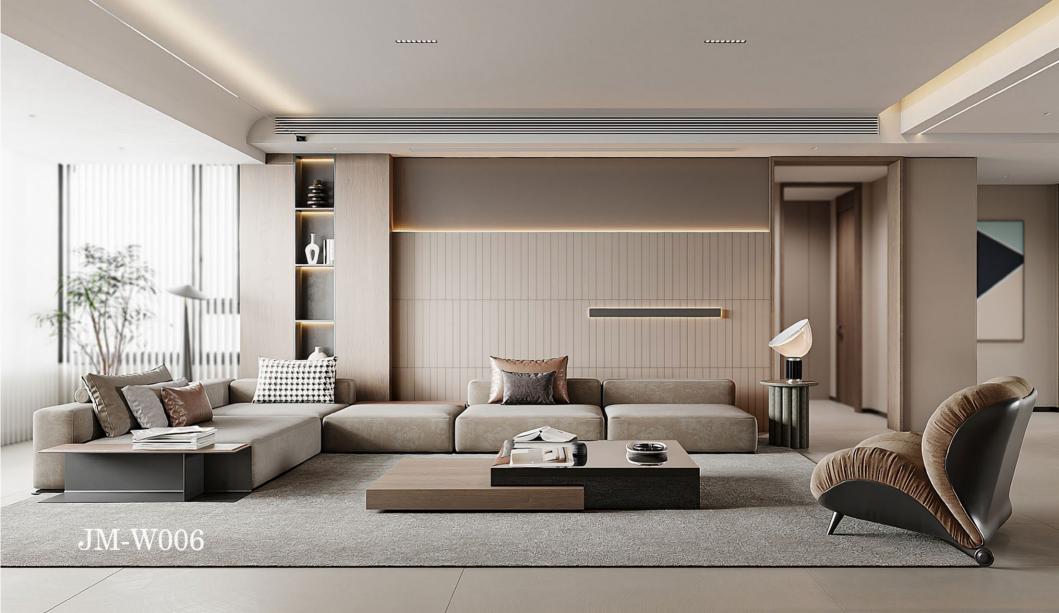

#### Facade reference plan

In the bedroom background wall design, a half-court approach is adopted, using different modules and different fabrics to create a multi-level, high-end bed photo background.