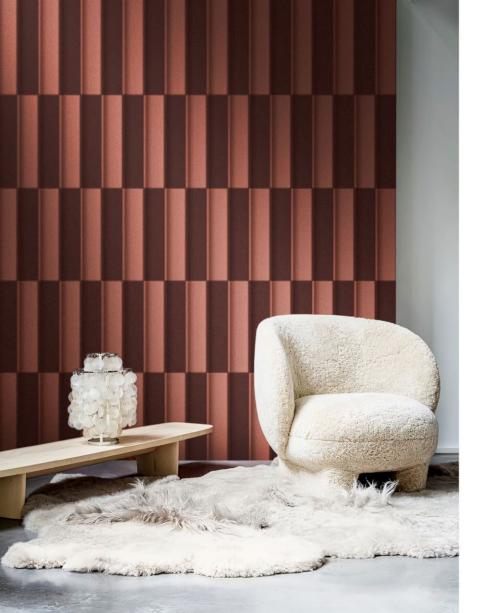

#### Facade reference plan

In the bedroom background wall design, a half-court approach is adopted, using different modules and different fabrics to create a multi-level, high-end bed photo background.