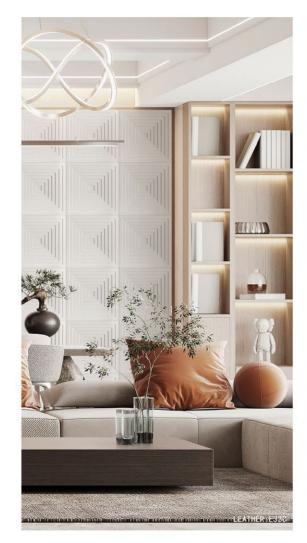

Art decorative paintings and home items

### Module modular shelf accessories

The background wall is based on a modular design, allowing different modules to be freely combined.

The background wall is equipped with a variety of edge processing options.

It is also equipped with metal socket strips so that the shelves can move freely on the profile.

Module size Convex Size: 360x100(mm)

Design is not a single object or dimension.

Design is messy and complex.