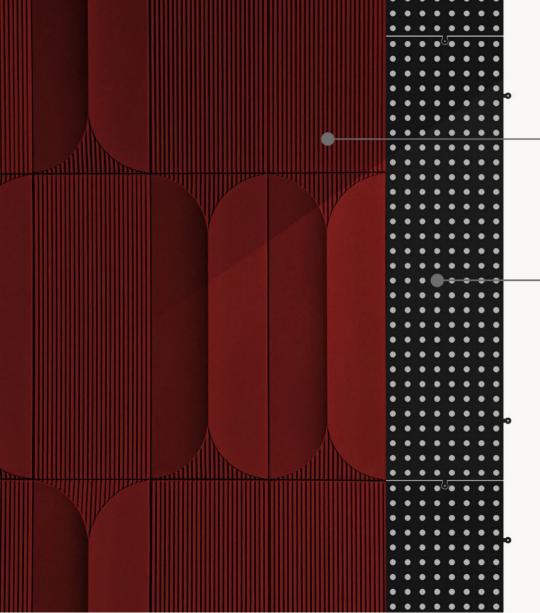

#### Facade reference plan

Art leather tiles and flat hard bags of the same fabric are combined on the spatial facade, and divided using titanium or other mirror materials to create a multi-layered and richer spatial facade effect.

#### Facade reference plan

Choose artistic leather tiles and wood veneer to divide the space horizontally. The wood veneer protrudes from the wall by about 10 centimeters. The frosted acrylic cover behind the built-in lamp cord makes the space facade richer and layered.