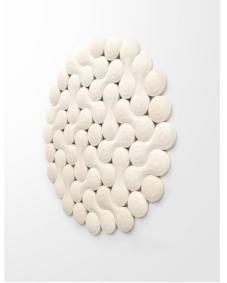

64X64 (cm) 140X140 (cm)

Product size Convex Size: 88x88/104 x 104 (cm)

Design is knowing that "simplicity is the ultimate sophistication."

The frame of the decorative painting is made of light wood grain aluminum alloy profiles, and the shape is made of high-end PU leather. The three-dimensional flowing geometric shape is elegant and has a high-end feel.