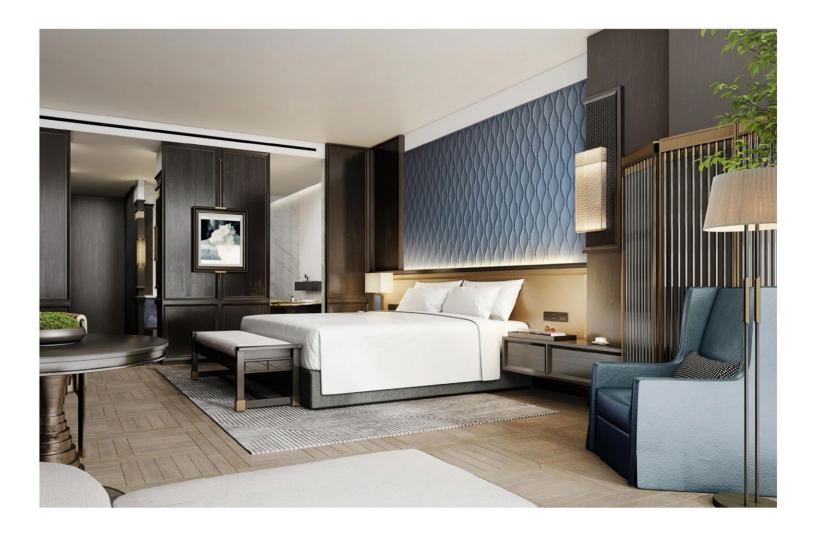

# **DP-03**

Product size Convex Size: 80x80 / 65x65 (cm)

Design is knowing that "simplicity is the ultimate sophistication."

Application in commercial space

**HOTEL** Public spaces and guest rooms

No glue and no formaldehyde wall material. High environmental protection grade, applicable to various spaces of home decoration and tooling. Product styles are fashionable and flexible.

No glue and no formaldehyde wall material. High environmental protection grade, applicable to various spaces of home decoration and tooling. Product styles are fashionable and flexible.