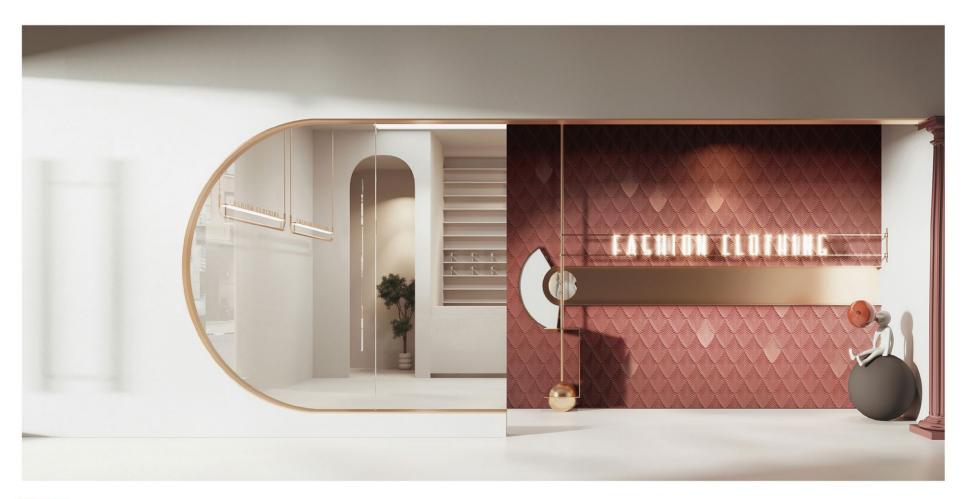

# **DP-03**

Product size Convex Size: 80x80 / 65x65 (cm)

Design is knowing that "simplicity is the ultimate sophistication."

Application in commercial space

**HOTEL** Public spaces and guest rooms

No glue and no formaldehyde wall material. High environmental protection grade, applicable to various spaces of home decoration and tooling. Product styles are fashionable and flexible.

No glue and no formaldehyde wall material. High environmental protection grade, applicable to various spaces of home decoration and tooling. Product styles are fashionable and flexible.