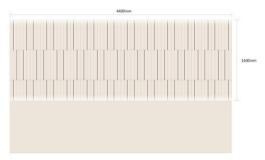

Combination staggered random arrangement

Design is Just Making Things Line up.

4000mm 600mm