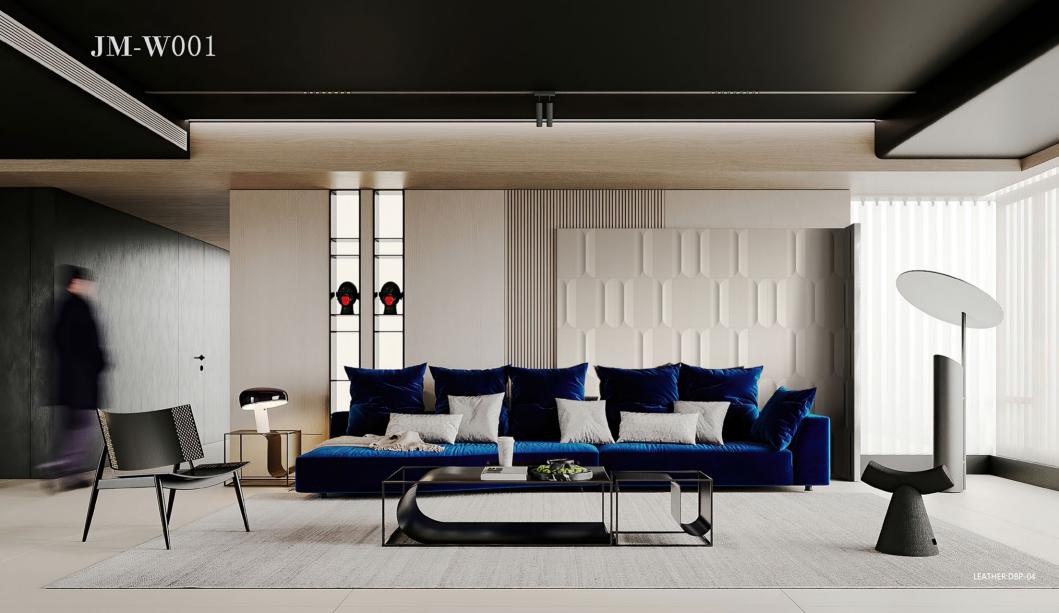

DI MODULAR WALL PANEL

New Hard Pack Background

#### PRODUCT INTRODUCTION

The new hard-pack background wall is built using new technologies and new processes. Compared with traditional hard-pack, it is healthier and more environmentally friendly. It releases zero formaldehyde. In addition to its advantages of being moisture-proof and non-deforming, the modular design makes installation more convenient and accurate. The product has various shapes and delicate surface texture. Various modules can be freely spliced to support customization.