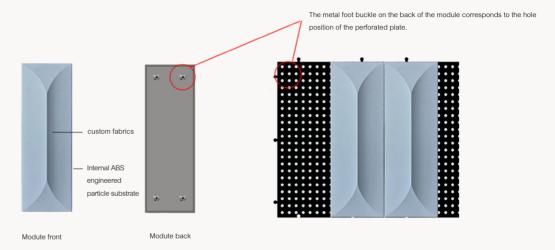

### **Efficient**

environmentally friendly quick installation

Install the matching hole base, and the buckles on the back of the module can be clicked in accordingly. Patented technology is detachable and replaceable, as simple as Lego bricks.

### INSTALLATION METHOD

The new hard-packed background wall provides a variety of installation methods to suit the needs of different types of customers and projects.

- Patented installation method of base plate + buckle
- Install the base perforated plate on the base plate, fix it with screws, and there are connection points between the base perforated plates.