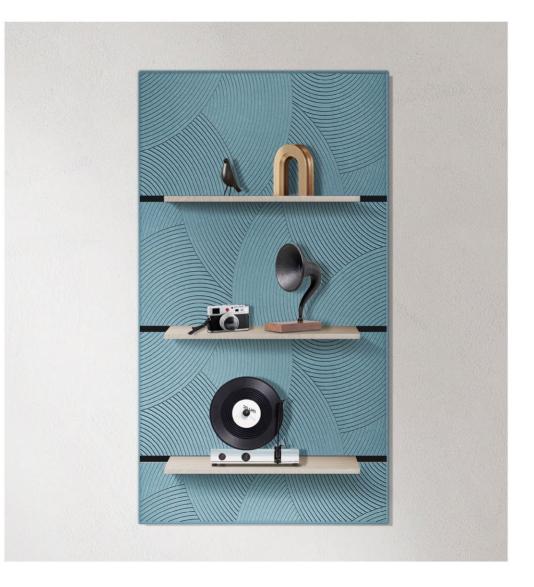

### Module modular shelf accessories

The background wall is based on a modular design, allowing different modules to be freely combined.

The background wall is equipped with a variety of edge processing options.

It is also equipped with metal socket strips so that the shelves can move freely on the profile.

Module size Convex Size: 360x100(mm)

Design is not a single object or dimension.

Design is messy and complex.