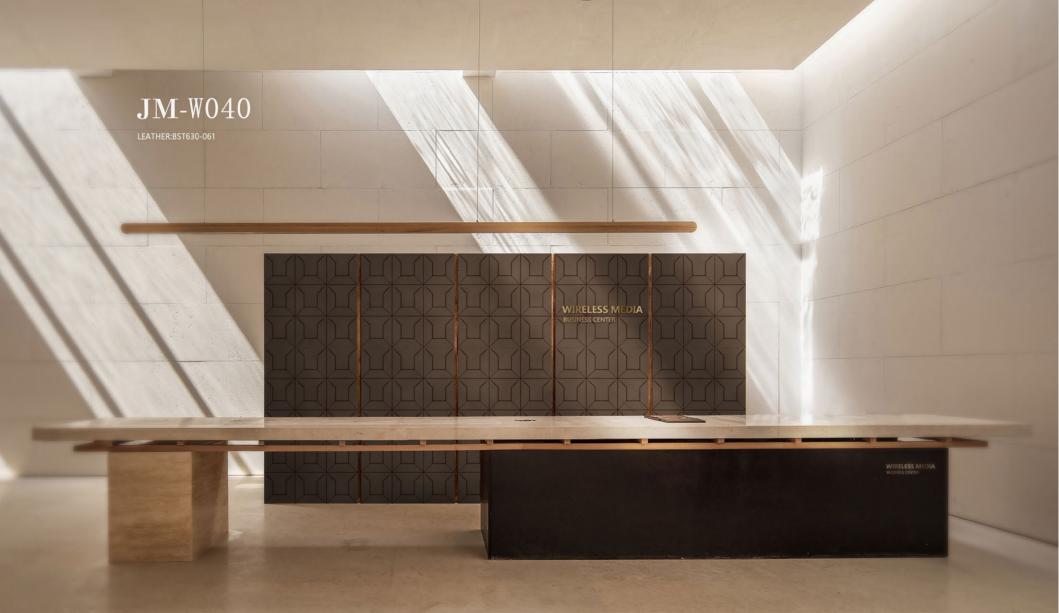

## **JM-W042**

Design Aesthetics Involves In The Function Beauty, Scientific Beauty And Technological Beauty, Design Aesthetics Involves In The Function Beauty, Scientific Beauty And Technological Beauty/Design Aesthetics Involves In The Functio.

Product module size:

Convex Size: 360x360(mm)

Combination and Matching methods:

Exceptions to the rules, titanium can be used to create facade effects