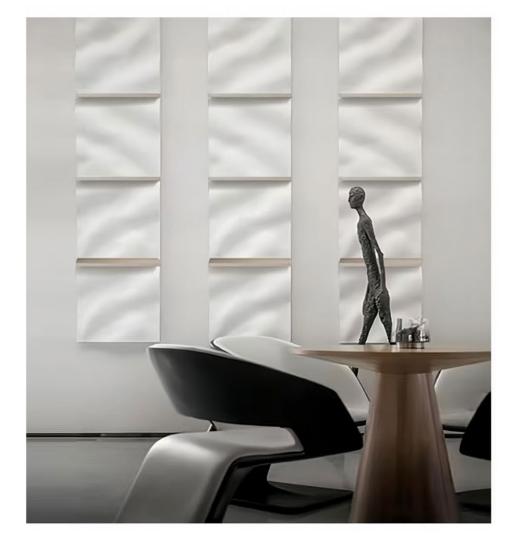

#### PRODUCT INTRODUCTION

The new hard-pack background wall is built using new technologies and new processes. Compared with traditional hard-pack, it is healthier and more environmentally friendly. It releases zero formaldehyde. In addition to its advantages of being moisture-proof and non-deforming, the modular design makes installation more convenient and accurate. The product has various shapes and delicate surface texture. Various modules can be freely spliced to support customization.

### **Module** Modularity

An artistic background wall is assembled from several modules to create a variety of module shapes and nearly a hundred fabrics to choose from.