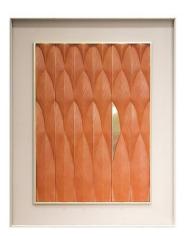

# **DP-05**

Product size Convex Size: 69x89 (cm)

Design is knowing that "simplicity is the ultimate sophistication."

The frame of the decorative painting is made of light wood grain aluminum alloy profiles, and the picture is made of high-end PU leather. The three-dimensional shape of the dense branches and leaves means beauty, elegance and a sense of high-end.