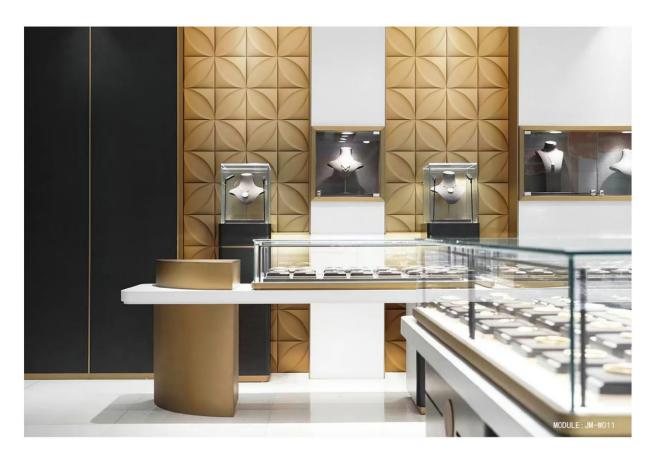

# **DP-03**

Product size Convex Size: 80x80 / 65x65 (cm)

Design is knowing that "simplicity is the ultimate sophistication."

Application in commercial space

**HOTEL** Public spaces and guest rooms

No glue and no formaldehyde wall material. High environmental protection grade, applicable to various spaces of home decoration and tooling. Product styles are fashionable and flexible.