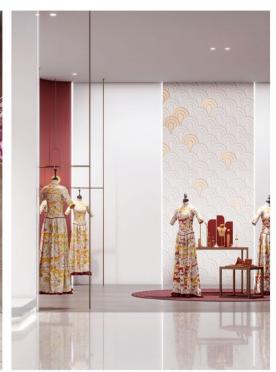

# **DP-03**

Product size Convex Size: 80x80 / 65x65 (cm)

Design is knowing that "simplicity is the ultimate sophistication."

Application in commercial space

**HOTEL** Public spaces and guest rooms

No glue and no formaldehyde wall material. High environmental protection grade, applicable to various spaces of home decoration and tooling. Product styles are fashionable and flexible.

No glue and no formaldehyde wall material. High environmental protection grade, applicable to various spaces of home decoration and tooling. Product styles are fashionable and flexible.