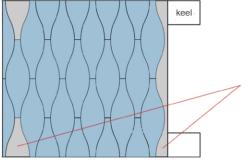

### INSTALLATION METHOD

The back of the new hard-packed module is made of ABS engineering particle material, which can be easily fixed to the wall using structural adhesive. It is similar to floor and ceramic tile installation and can be cut at will without burrs.

For modules with smaller specifications, large boards that have been glued are provided and can be directly nailed to the keel or fixed to the wall with structural glue.

Use gun nails to fix the large plate to the keel

The individual modules are then glued together with structural glue to fill in the gaps.