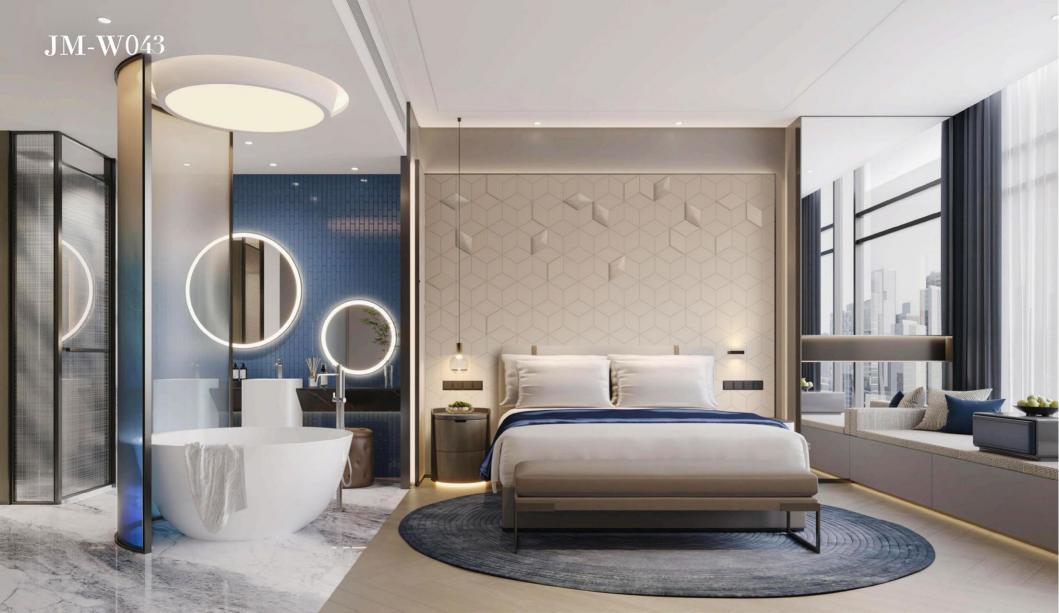

# **DP-03**

Product size Convex Size: 80x80 / 65x65 (cm)

Design is knowing that "simplicity is the ultimate sophistication."

Application in commercial space

**HOTEL** Public spaces and guest rooms

No glue and no formaldehyde wall material. High environmental protection grade, applicable to various spaces of home decoration and tooling. Product styles are fashionable and flexible.

No glue and no formaldehyde wall material. High environmental protection grade, applicable to various spaces of home decoration and tooling. Product styles are fashionable and flexible.