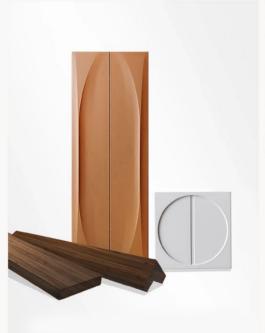

DI MODULAR WALL PANEL

#### PRODUCT INTRODUCTION

The new hard-pack background wall is built using new technologies and new processes. Compared with traditional hard-pack, it is healthier and more environmentally friendly. It releases zero formaldehyde. In addition to its advantages of being moisture-proof and non-deforming, the modular design makes installation more convenient and accurate. The product has various shapes and delicate surface texture. Various modules can be freely spliced to support customization.

### **Module** Modularity

An artistic background wall is assembled from several modules to create a variety of module shapes and nearly a hundred fabrics to choose from.