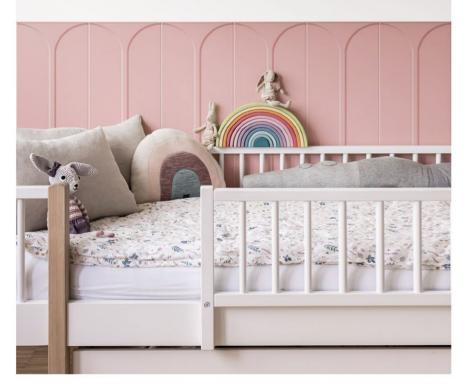

# **JM-W019**

Convex Size: 600x300(mm)

The children's space gives priority to safety and environmental protection when selecting materials. The 3D art leather tiles have been tested for zero formaldehyde and do not need to use any adhesive during the installation process. It can truly be installed and moved in immediately.

The fabric is high-end PU solvent-free leather, which is soft and comfortable to the touch. The simple threedimensional shape makes the space more childlike.

Design Aesthetics Involves In The Function Beauty, Scientific Beauty And Technological Beauty, Design Aesthetics Involves In The Function Beauty, Scientific Beauty And Technological Beauty/Design Aesthetics Involves In The Functio.