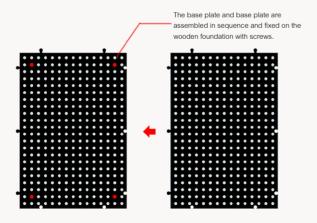

### INSTALLATION METHOD

The new hard-packed background wall provides a variety of installation methods to suit the needs of different types of customers and projects.

- Patented installation method of base plate + buckle
- Install the base perforated plate on the base plate, fix it with screws, and there are connection points between the base perforated plates.

- 2. Remove the connection points between the base perforated panels.
- 3 The panel is snapped into the base perforated plate and the installation is completed.