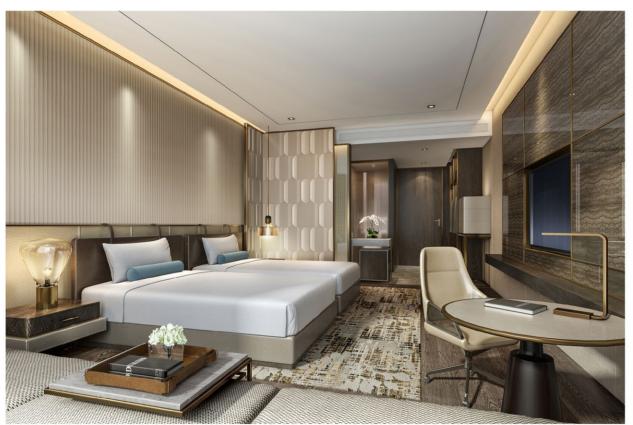

# **DP-03**

Product size Convex Size: 80x80 / 65x65 (cm)

Design is knowing that "simplicity is the ultimate sophistication."

Application in commercial space

**HOTEL** Public spaces and guest rooms

No glue and no formaldehyde wall material. High environmental protection grade, applicable to various spaces of home decoration and tooling. Product styles are fashionable and flexible.